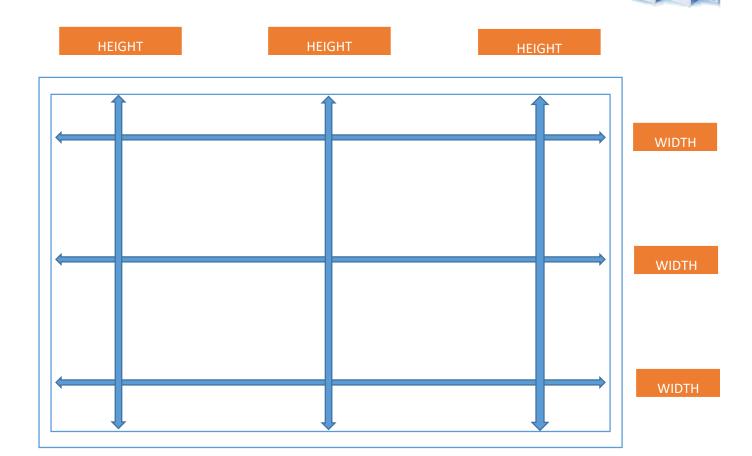

# a. Measure the width: i. At the top (Width 1), ii. At the middle (Width 2) and iii. At the bottom (Width 3) b. Measure the Height: i. At the Left Height 1 ii. At the Middle Height 2 iii. At the Right Height 3

www.diamondaluminium.com.au

sales@diamondaluminium.com.au, admin@diamondaluminium.com.au

| * Always mentioned the smallest measurement of Width and Height | t. The smallest measurement of | of |
|-----------------------------------------------------------------|--------------------------------|----|
| the windows or doors are the actual measure.                    |                                |    |
|                                                                 |                                |    |

| RECORD WIDTH 1  | , 2 | , 3 |  |
|-----------------|-----|-----|--|
| RECORD HEIGHT 1 | , 2 | , 3 |  |
| RECORD DEPTH 1  | , 2 | , 3 |  |