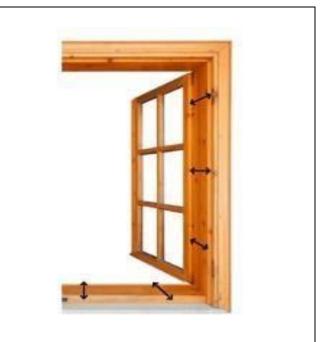

# a. Measure the width: i. At the top (Width 1), ii. At the middle (Width 2) and iii. At the bottom (Width 3) b. Measure the Height: i. At the Left Height 1 ii. At the Middle Height 2 iii. At the Right Height 3

# c. Measure the Depth (optional):

Finding the correct depth is important because some windows will be too deep to fit into a replacement window opening.

Run a tape measure from the outside of the frame to the inside and take the measurement from edge to edge of the window or door frame.

Do this in several locations around the window frame and rely on the smallest measurement once again as your final dimension.

- ➤ At the top (Depth 1),
- ➤ At the middle (Depth 2)
- ➤ At the bottom (Depth 3)