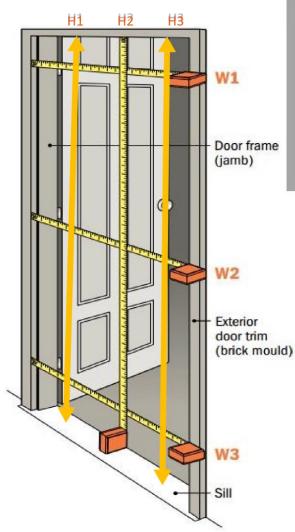

Customize Design Doors & Windows | The Best View

 Height: Measure for height H1, H2, H3 from sill to the underside of exterior trim at the top of the door. Record:

H 1\_\_\_\_\_ H 2\_\_\_\_

2. Width: Measure for width at the topW1, center W2 and bottom W3 from sill to the underside of exterior trim at the top of the door.

Record:

W 1\_\_\_\_\_ W 2\_\_\_\_ W 3

3. Lock Height: Measure the lock height from the sill.

Instruction: Make sure it will not touch with current door lock.

4. Left / Right side: Door Lock is on your left or right side (open and close) from outside.