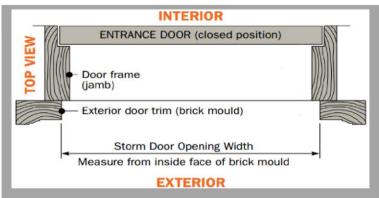

## HOW TO MEASURE THE SECURITY DOOR AREA:

Installation - Replacement - Repairs Fly Screens | Windows | Blinds | Doors 1300 39 40 62

www.diamondaluminium.com.au

sales@diamondaluminium.com.au, admin@diamondaluminium.com.au

Customize Design Doors & Windows | The Best View

 Height: Measure for height H1, H2, H3 from sill to the underside of exterior trim at the top of the door. Record:

H 1\_\_\_\_\_ H 2\_\_\_\_

2. Width: Measure for width at the topW1, center W2 and bottom W3 from sill to the underside of exterior trim at the top of the door.