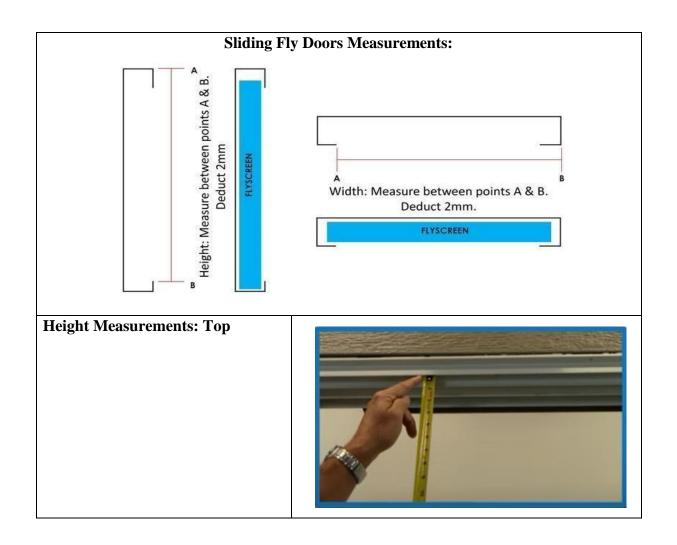

## HOW TO MEASURE THE SECURITY DOOR AREA:

Installation - Replacement - Repairs Fly Screens | Windows | Blinds | Doors 1300 39 40 62

www.diamondaluminium.com.au

sales@diamondaluminium.com.au, admin@diamondaluminium.com.au

Customize Design Doors & Windows | The Best View

 Height: Measure for height H1, H2, H3 from sill to the underside of exterior trim at the top of the door. Record:

H 1\_\_\_\_\_ H 2\_\_\_\_

2. Width: Measure for width at the topW1, center W2 and bottom W3 from sill to the underside of exterior trim at the top of the door.